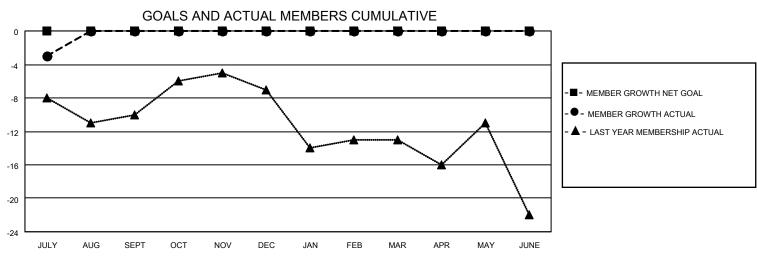

## District 6 SE

| Clubs RESULTS FOR 2023-2024 |   |   |   | Members RESULTS FOR 2023-2024 |   |   |   |
|-----------------------------|---|---|---|-------------------------------|---|---|---|
|                             |   |   |   |                               |   |   |   |
| JULY/AUG/SEPT               | 0 | 0 | 0 | JULY/AUG/SEPT                 | 0 | 4 | 6 |
| OCT/NOV/DEC                 | 0 | 0 | 0 | OCT/NOV/DEC                   | 0 | 0 | 0 |
| JAN/FEB/MAR                 | 0 | 0 | 0 | JAN/FEB/MAR                   | 0 | 0 | 0 |
| APR/MAY/JUNE                | 0 | 0 | 0 | APR/MAY/JUNE                  | 0 | 0 | 0 |

## GOALS AND ACTUAL NEW CLUBS CUMULATIVE

| DROPPED CLUBS: 0 |   | 3 CLUBS OF 22 ADDED 1 OR<br>MORE NEW MEMBERS | GENDER DISTRIBUTION                |              |  |
|------------------|---|----------------------------------------------|------------------------------------|--------------|--|
|                  |   | NORE NEW WEINBERS                            | MALE 277 (61.28%)                  |              |  |
|                  |   |                                              | FEMALE NON BINABY                  | 175 (38.72%) |  |
| DROPPED MEMBERS  |   |                                              | NON BINARY                         | 0 (0.00%)    |  |
| DECEASED         | 0 |                                              | PREFER NOT TO ANSWER               | 0 (0.00%)    |  |
| CLUB CANCELLED   | 0 | CLICK HERE FOR CUMULATIVE                    | TOTAL FAMILY UNIT MEMBERS 150      |              |  |
| OTHER            | 6 | MEMBERSHIP DATA                              |                                    |              |  |
| TOTAL            | 6 |                                              | FAMILY MEMBERS PAYING HALF DUES 76 |              |  |
|                  |   |                                              |                                    |              |  |

Results as of: 7/31/2023